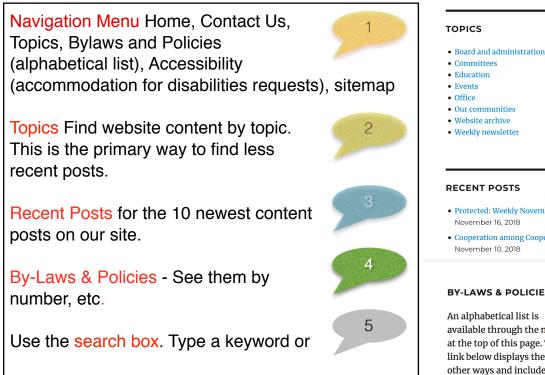

Tips on finding your way around our website. The box on the left explains what is in the right sidebar on our website.

# **BY-LAWS & POLICIES**

An alphabetical list is available through the menu at the top of this page. The link below displays them in other ways and includes relevant Ontario legislation and City of Toronto by-law. Woodsworth's by-laws and policies