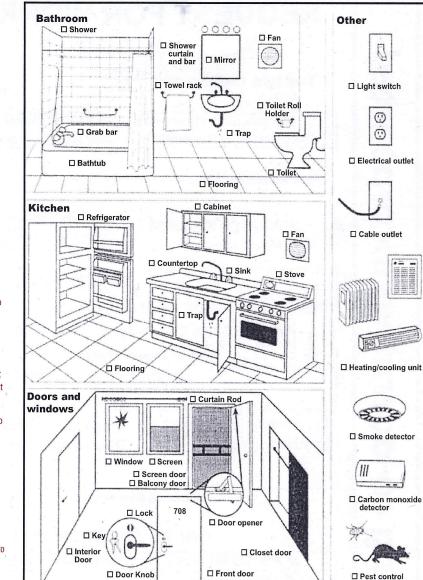

the faucets). The more clearly you specify your request, the better we can help you. Daytime contact number. Member's Signature. Sign the form. Optional: In the "Visual Support" diagram section indicate the location of the problem.